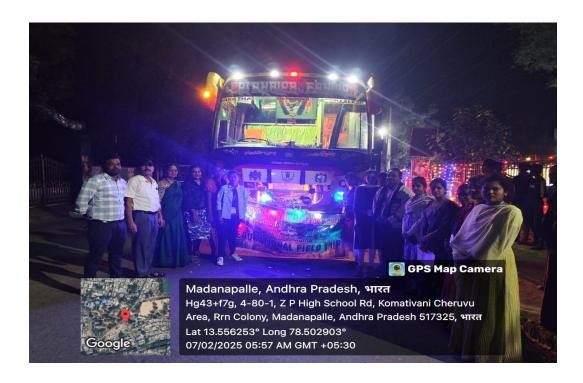

☆

 $\triangle \triangle \triangle \triangle \triangle \triangle \triangle$ 

☆ ☆

☆

☆

\*\*\*\*\*\*\*\*\*

Date: 7th February 2025

Location: Talakona, Tirupati (including Iskcon Temple and Police Training Centre)

☆

☆

The Department of English organized a field trip to Talakona, Tirupati on 7th February 2025. The trip included visits to the Iskcon Temple and the Police Training Centre, providing students with a unique opportunity to connect with nature and gain insights into the workings of the police department.